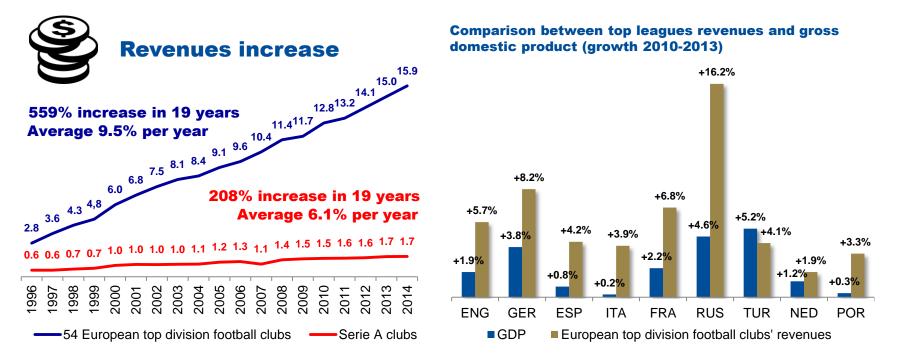

# FOOTBALL is experiencing a UNIQUE economic improvement compared to the real world

In the last 19 years, European top division football clubs have grown of 559% reaching revenues for 15.9 billion euros.

#### The football clubs of the 54 European top divisions experienced a 9.5% average per year increase in revenues, the European Union Gross Domestic Product increased by 3.2% only

Serie A football clubs experienced a 6.1% average per year increase in revenues, while the Italian Gross Domestic Product increased by 1.9% only

...However there is a crisis of the system structure, due to debts, personnel costs and economic losses

increased by 10.5% (7.2%)