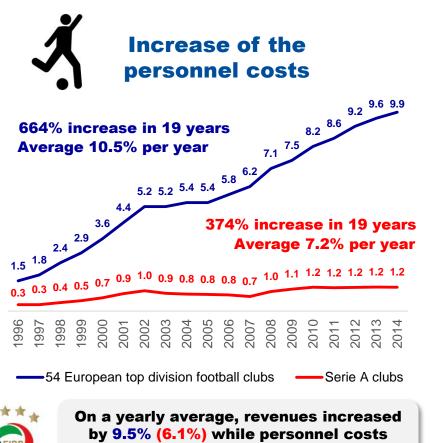

...However there is a crisis of the system structure, due to debts, personnel costs and economic losses

increased by 10.5% (7.2%)